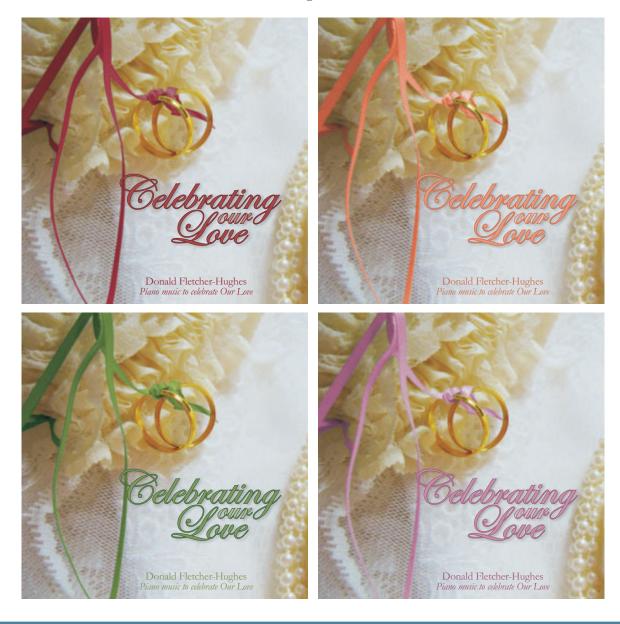

You can choose the colour to match your wedding theme. See examples below.

If you would prefer live piano music, why not book Donald to play live on your wedding day