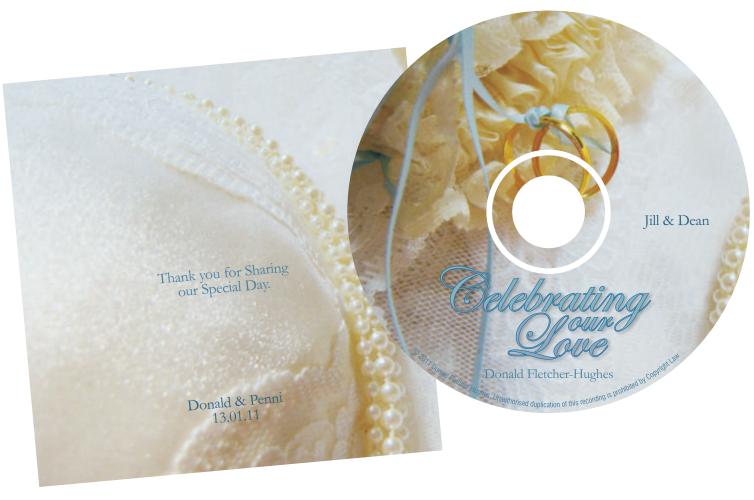

Give your guests a personalised gift that they can keep for ever.

Customise the song list and colour theme to reflect you and your wedding. With their names personally printed on the inside, this unique bonbonnière will be a keepsake from your special day for your friends and family.

You can choose the colour to match your wedding theme. See examples below.

If you would prefer live piano music, why not book Donald to play live on your wedding day