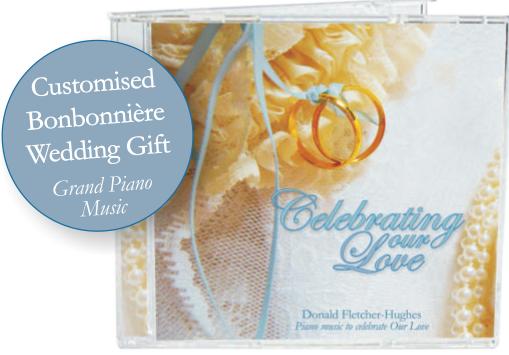

Give your guests a personalised gift that they can keep for ever.

Customise the song list and colour theme to reflect you and your wedding. With their names personally printed on the inside, this unique bonbonnière will be a keepsake from your special day for your friends and family.